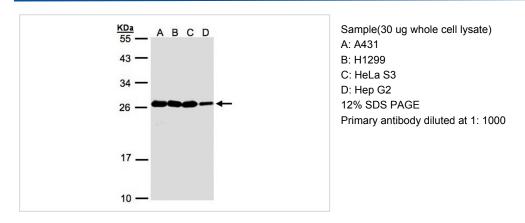

## Predicted MW: 20kd

Western blotting: 1:500-1:3000

## Images

Note: This product is for in vitro research use only and is not intended for use in humans or animals.