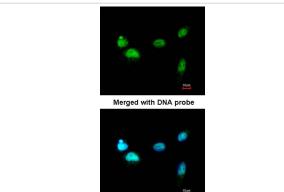

Immunofluorescence analysis of paraformaldehyde-fixed A549, using SCMH1 antibody at 1: 200 dilution.

Note: This product is for in vitro research use only and is not intended for use in humans or animals.