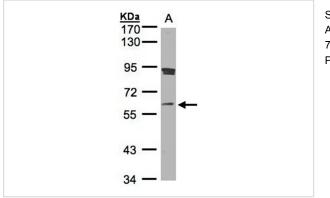

## Images

Sample(30 ug whole cell lysate) A: Raji 7.5% SDS PAGE Primary antibody diluted at 1: 1000

Immunohistochemical analysis of paraffin-embedded Cal27 xenograft, using SCMH1 antibody at 1: 100 dilution.