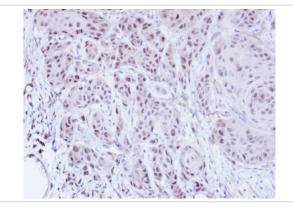

## Images

Sample(30 ug whole cell lysate) A: Raji 7.5% SDS PAGE Primary antibody diluted at 1: 1000

Immunohistochemical analysis of paraffin-embedded Cal27 xenograft, using SCMH1 antibody at 1: 100 dilution.