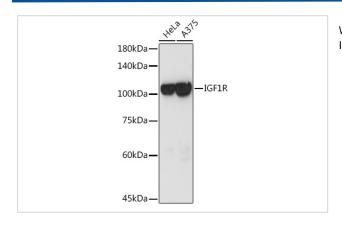

#### **Images**

Western blot analysis of extracts of various cell lines, using IGF1R antibody.