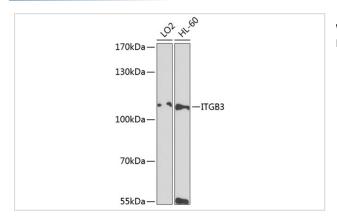

## Images

Western blot analysis of extracts of various cell lines, using ITGB3 antibody at 1:1000 dilution.