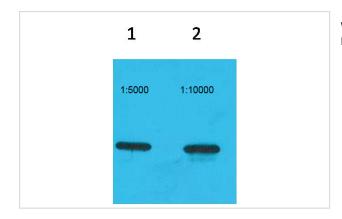

## **Application Details**

Western blotting: 1:2000-5000

## **Images**

Western blot analysis of Recombinant ECFP Protein using ECFP-Tag Monoclonal Antibody.

Note: This product is for in vitro research use only and is not intended for use in humans or animals.