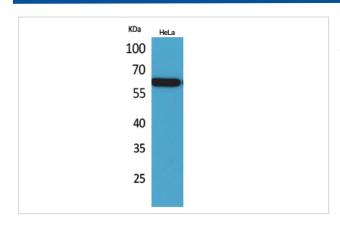

## **Images**

Western Blot analysis of HeLa cells using Nectin 3 Polyclonal Antibody