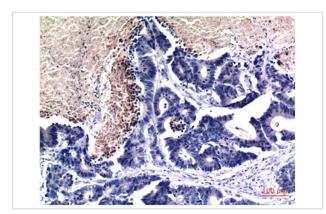

## **Images**

Immunohistochemical analysis of paraffin-embedded Human Breast Carcinoma Tissue using Acetyl Histone H3 K9 Mouse mAb diluted at 1:200.

Immunohistochemical analysis of paraffin-embedded Human Stomach Tissue using Acetyl Histone H3 K9 Mouse mAb diluted at 1:200.