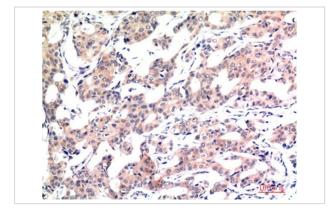

## **Images**

Immunohistochemical analysis of paraffin-embedded Human Breast Carcinoma Tissue using Acetyl Histone H3 K9 Mouse mAb diluted at 1:200.

Immunohistochemical analysis of paraffin-embedded Human Stomach Tissue using Acetyl Histone H3 K9 Mouse mAb diluted at 1:200.