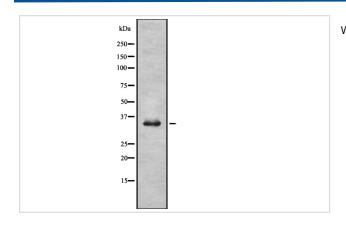

ptor OR11-22                                                                         |
| Accession No.         | Swiss-Prot#: Q8NGF1NCBI Gene ID:119695                                                             |
| Calculated MW         | 35 kDa                                                                                             |
| Concentration         | 1.0mg/mL                                                                                           |
| Formulation           | Rabbit IgG in phosphate buffered saline , pH 7.4, 150mM NaCl, 0.02% sodium azide and 50% glycerol. |
| Storage               | Store at -20°C                                                                                     |

### **Application Details**

Western blotting: 1:1000-3000

#### **Images**



Western blot analysis OR52R1 using K562 whole cell lysates

## **Published Papers**

el at., Validated Impacts of N6-Methyladenosine Methylated mRNAs on Apoptosis and Angiogenesis in Myocardial Infarction Based on MeRIP-Seq Analysis. In Front Mol Biosci on 2022 Jan 28 by Yingjie Zhang, Wenjie Hua,et al..PMID:35155564, , (2022) Note: This product is for in vitro research use only and is not intended for use in humans or animals.