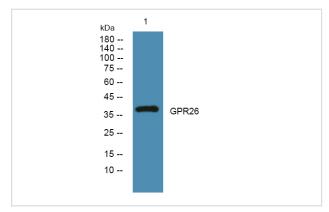

## Images

Western blot analysis of lysates from A431 cells, primary antibody was diluted at 1:1000, 4° over night

Note: This product is for in vitro research use only and is not intended for use in humans or animals.