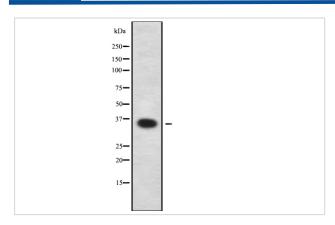

## **Images**

Western blot analysis OR6N1 using 293 whole cell lysates

Note: This product is for in vitro research use only and is not intended for use in humans or animals.