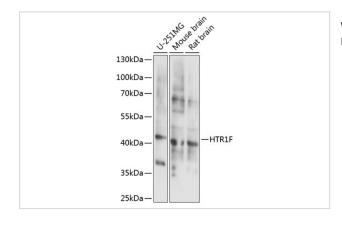

#### **Images**

Western blot analysis of extracts of various cell lines, using HTR1F antibody.