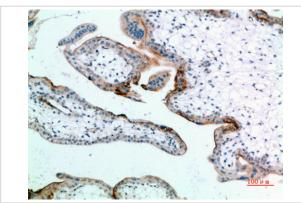

Immunohistochemical analysis of paraffin-embedded human-placenta, antibody was diluted at 1:200

Note: This product is for in vitro research use only and is not intended for use in humans or animals.