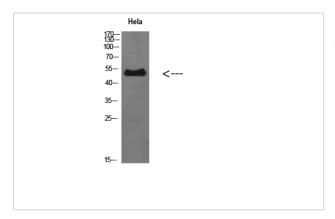

## **Images**

Western Blot analysis of Hela cells using ETBR Polyclonal Antibody diluted at 1:500. Secondary antibody was diluted at 1:20000

Immunohistochemical analysis of paraffin-embedded human-placenta, antibody was diluted at 1:200