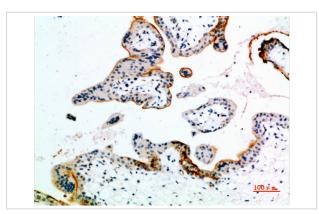

## **Images**

Western Blot analysis of Hela cells using ETBR Polyclonal Antibody diluted at 1:500. Secondary antibody was diluted at 1:20000

Immunohistochemical analysis of paraffin-embedded human-placenta, antibody was diluted at 1:200

Immunohistochemical analysis of paraffin-embedded human-placenta, antibody was diluted at 1:200

Note: This product is for in vitro research use only and is not intended for use in humans or animals.