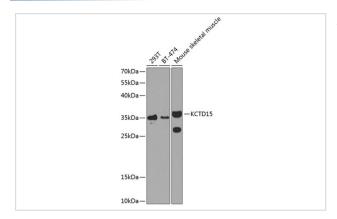

## **Images**

Western blot analysis of extracts of various cell lines, using KCTD15 antibody.