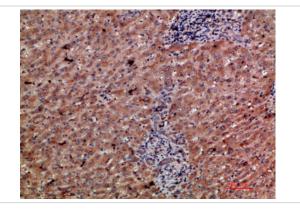

## Images

Immunohistochemical analysis of paraffin-embedded human-liver-cancer, antibody was diluted at 1:200

Immunohistochemical analysis of paraffin-embedded human-liver-cancer, antibody was diluted at 1:200