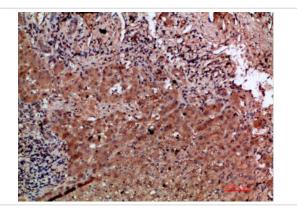

## Images

Immunohistochemical analysis of paraffin-embedded human-liver-cancer, antibody was diluted at 1:200

Immunohistochemical analysis of paraffin-embedded human-liver-cancer, antibody was diluted at 1:200