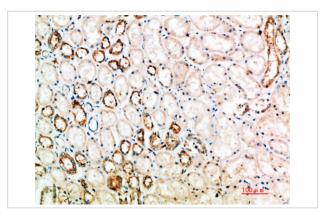

## **Images**

Immunohistochemical analysis of paraffin-embedded human-brain, antibody was diluted at 1:200

Immunohistochemical analysis of paraffin-embedded human-kidney, antibody was diluted at 1:200

Immunohistochemical analysis of paraffin-embedded human-kidney, antibody was diluted at 1:200