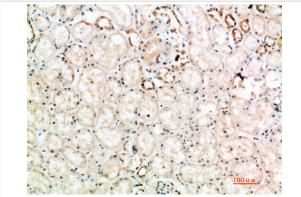

## **Images**

Immunohistochemical analysis of paraffin-embedded human-brain, antibody was diluted at 1:200

Immunohistochemical analysis of paraffin-embedded human-kidney, antibody was diluted at 1:200

Immunohistochemical analysis of paraffin-embedded human-kidney, antibody was diluted at 1:200