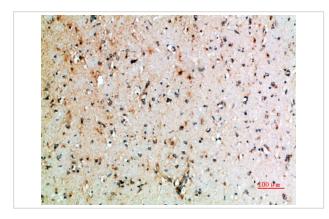

## **Images**

Immunohistochemical analysis of paraffin-embedded human-brain, antibody was diluted at 1:200

Immunohistochemical analysis of paraffin-embedded human-kidney, antibody was diluted at 1:200

Immunohistochemical analysis of paraffin-embedded human-kidney, antibody was diluted at 1:200