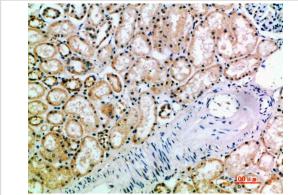

## **Images**

Immunohistochemical analysis of paraffin-embedded human-brain, antibody was diluted at 1:200

Immunohistochemical analysis of paraffin-embedded human-kidney, antibody was diluted at 1:200

Immunohistochemical analysis of paraffin-embedded human-kidney, antibody was diluted at 1:200