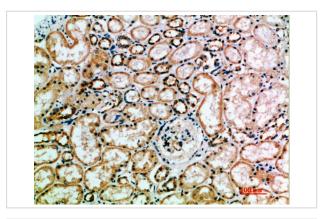

## **Images**

Immunohistochemical analysis of paraffin-embedded human-brain, antibody was diluted at 1:200

Immunohistochemical analysis of paraffin-embedded human-kidney, antibody was diluted at 1:200

Immunohistochemical analysis of paraffin-embedded human-kidney, antibody was diluted at 1:200