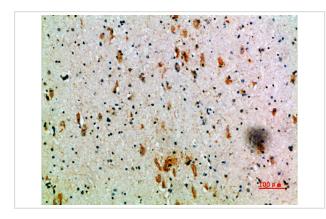

## **Images**

Immunohistochemical analysis of paraffin-embedded human-brain, antibody was diluted at 1:200

Immunohistochemical analysis of paraffin-embedded human-kidney, antibody was diluted at 1:200

Immunohistochemical analysis of paraffin-embedded human-kidney, antibody was diluted at 1:200