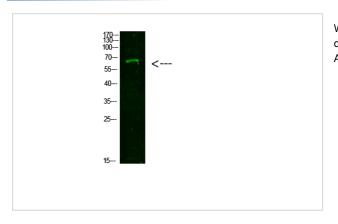

## Images

Western Blot analysis of 293T cells using primary antibody diluted at 1:1000(°C overnight). Secondary antibodyB£B'IGoat Anti-rabbit IgG IRDye 800( diluted at 1:5000, 25B'F£C, 1 hour)

Note: This product is for in vitro research use only and is not intended for use in humans or animals.