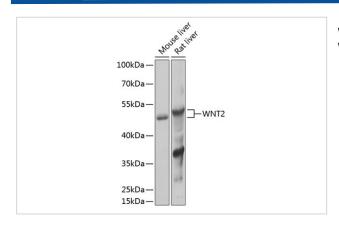

# Images

Western blot analysis of extracts of various cell lines, using WNT2 at 1:1000 dilution.