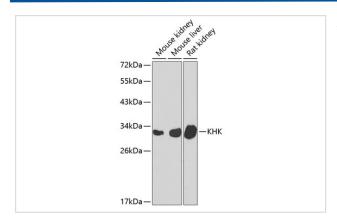

# **Images**

Western blot analysis of extracts of various cell lines, using KHK antibody.