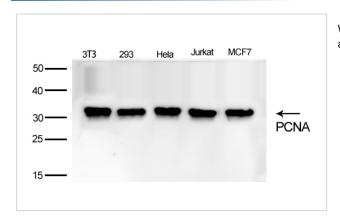

## **Images**

Western blot analysis of extracts from 3T3,293, Hela ,Jurkat and MCF7 using PCNA Rabbit mab #52903.

Note: This product is for in vitro research use only and is not intended for use in humans or animals.