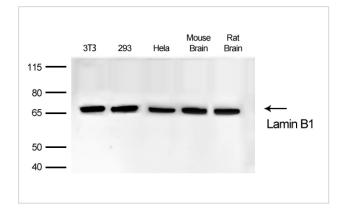

## Images

Western blot analysis of extracts from 3T3,293, Hela ,Mouse Brain and Rat Brain using Lamin B1 Rabbit mab #52904.

Note: This product is for in vitro research use only and is not intended for use in humans or animals.