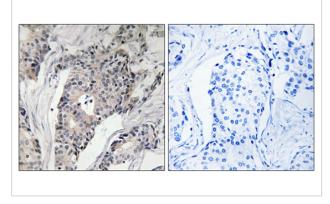

## Images

Western blot analysis of 293T lysis using Thrombospondin 4 antibody.

Immunohistochemistry analysis of paraffin-embedded human breast carcinoma, using THBS4 Antibody.

Note: This product is for in vitro research use only and is not intended for use in humans or animals.