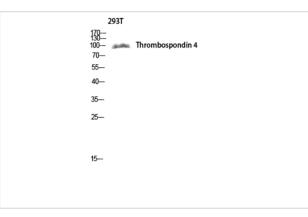

## Images

Western blot analysis of 293T lysis using Thrombospondin 4 antibody.

Immunohistochemistry analysis of paraffin-embedded human breast carcinoma, using THBS4 Antibody.

Note: This product is for in vitro research use only and is not intended for use in humans or animals.