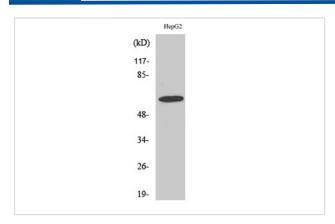

## **Images**

Western Blot analysis of various cells using GABAA Rα4 Polyclonal Antibody diluted at 1:1000

Note: This product is for in vitro research use only and is not intended for use in humans or animals.