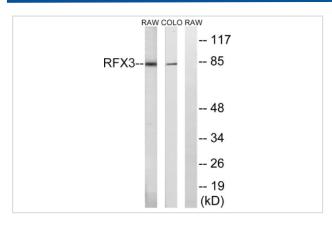

## **Images**

IF 1:50-200

Western blot analysis of lysates from COLO and RAW264.7 cells, using RFX3 Antibody. The lane on the right is blocked with the synthesized peptide.

Immunohistochemistry analysis of paraffin-embedded human brain tissue, using RFX3 Antibody. The picture on the right is blocked with the synthesized peptide.