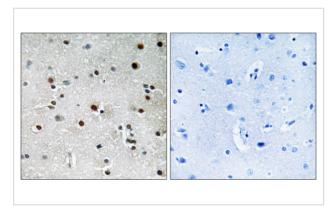

## **Images**

IF 1:50-200

Western blot analysis of lysates from COLO and RAW264.7 cells, using RFX3 Antibody. The lane on the right is blocked with the synthesized peptide.

Immunohistochemistry analysis of paraffin-embedded human brain tissue, using RFX3 Antibody. The picture on the right is blocked with the synthesized peptide.