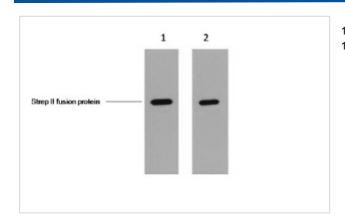

## **Images**

1ug Strep II fusion protein+ Primary antibody dilution at 1 $\gamma$  • 1:5,000 2 $\gamma$  • 1:10,000

Note: This product is for in vitro research use only and is not intended for use in humans or animals.