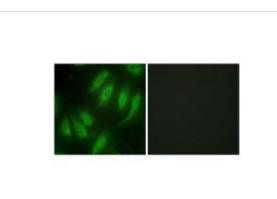

## Images

Immunofluorescence analysis of HeLa cells, using HEXIM1 antibody #33624.