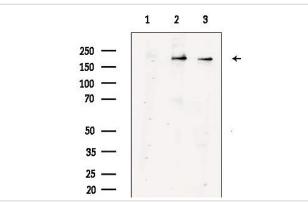

## Application Details

Western blotting: 1:500~1:3000 Immunohistochemistry: 1/100 - 1/300. Immunofluorescence: 1:100~1:500